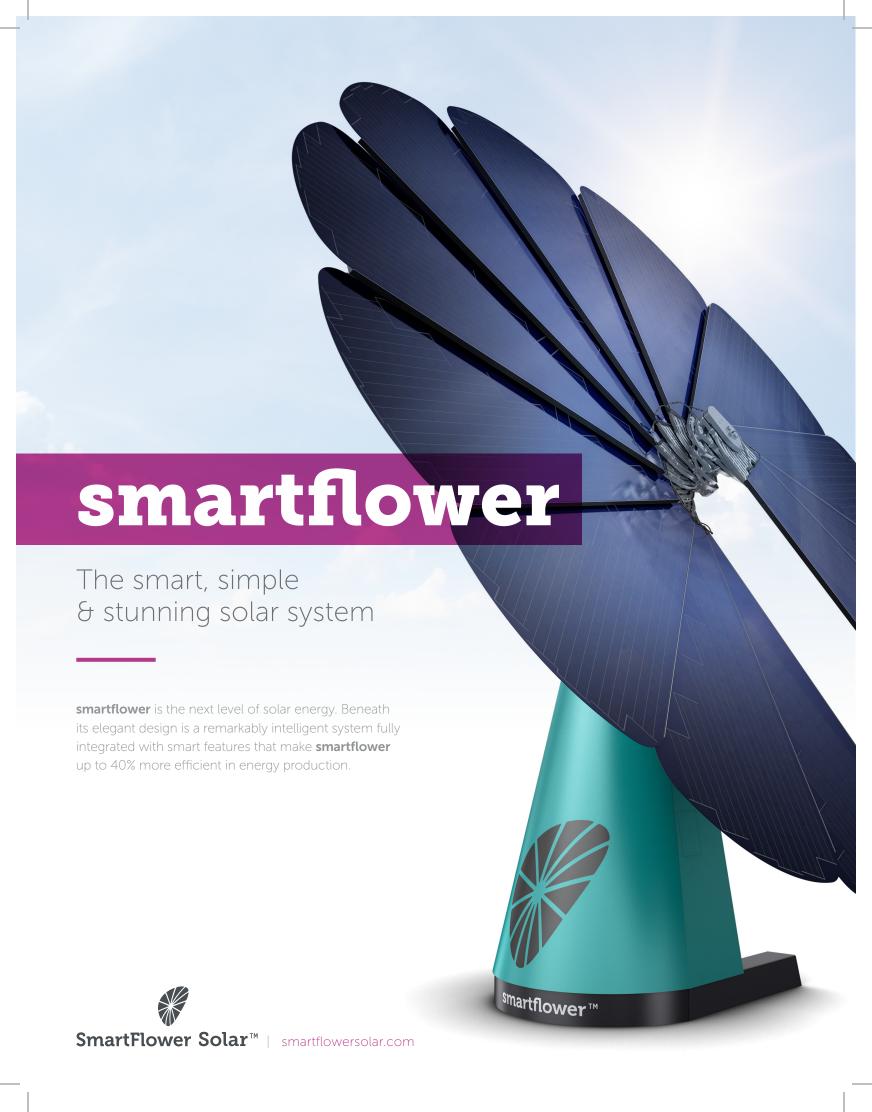

# The world's most intelligent solar system

#### Efficient.

Smart tracking helps **smartflower** stay at the optimal angle to the sun throughout the day for 40% more energy production.

# Catch every last ray of sunlight.

The smart tracking system is the core of smartflower's brilliance. Every morning at sunrise, smartflower automatically unfolds itself. The dual-axis system allows smartflower's modular fan to follow the sun across the sky throughout the day, always maintaining the optimal angle to the sun. This makes smartflower 40% more efficient and capable of producing 4,000-6,200 kWh/year, depending on your location.